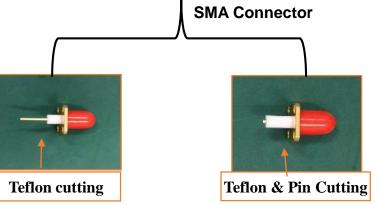

## Tool Features

- Teflon & pin trimming with  $\pm$  50  $\mu$ m accuracy.
- No cut marks (Nicks) on pins
- Zero defect process output
- High throughput
- Motorized & simple tool, hence,
- person independent process

## **Application Area**

- ☐ Patch Antenna, waveguide adaptor,
- □ Large numbers required in SAC.
- ☐ Probable co.: Astra AMPL
- ☐ Escc qualified fm grade

Sub Miniature version-A connectors comes in standard lengths. Its Teflon & Pins needs to be cut as per design & electrical performance requirement.