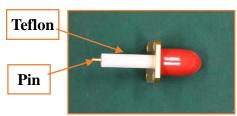

## **Application Area**

- ☐ Patch Antenna, waveguide adaptor,
- □ Large numbers required in SAC.
- ☐ Probable co.: Astra AMPL
- ☐ Escc qualified fm grade

Sub Miniature version-A connectors comes in standard lengths. Its Teflon & Pins needs to be cut as per design & electrical performance requirement.